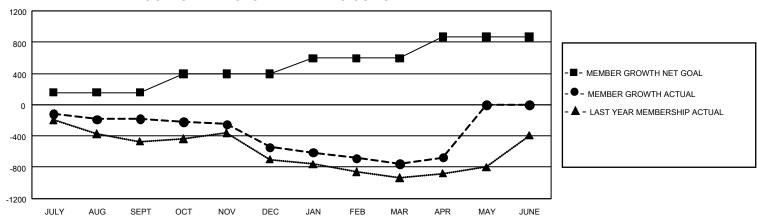

## GMT Constitutional Area 3, Group H

REPORT DOES NOT INCLUDE CLUBS IN UNDISTRICTED AREAS.

| Clubs                 |               |           |               | Members               |                          |                         |                                                    |
|-----------------------|---------------|-----------|---------------|-----------------------|--------------------------|-------------------------|----------------------------------------------------|
| RESULTS FOR 2022-2023 |               |           |               | RESULTS FOR 2022-2023 |                          |                         |                                                    |
| QUARTER               | NEW CLUB GOAL | NEW CLUBS | DROPPED CLUBS | QUARTER ME            | EMBER GROWTH NET<br>GOAL | MEMBER GROWTH<br>ACTUAL | DROPPED MEMBERS<br>ACTUAL (including<br>transfers) |
| JULY/AUG/SEPT         | 3             | 0         | 2             | JULY/AUG/SEPT         | Г 155                    | 275                     | 435                                                |
| OCT/NOV/DEC           | 9             | 0         | 5             | OCT/NOV/DEC           | 240                      | 314                     | 654                                                |
| JAN/FEB/MAR           | 21            | 0         | 5             | JAN/FEB/MAR           | 200                      | 187                     | 360                                                |
| APR/MAY/JUNE          | 27            | 1         | 0             | APR/MAY/JUNE          | 275                      | 244                     | 141                                                |

## GOALS AND ACTUAL MEMBERS CUMULATIVE

| DROPPED CLUBS: 12 |       | 244 CLUBS OF 493 ADDED 1<br>OR MORE NEW MEMBERS | GENDER DISTRIBUTION                  |                |  |
|-------------------|-------|-------------------------------------------------|--------------------------------------|----------------|--|
|                   |       |                                                 | MALE                                 | 7,032 (49.53%) |  |
|                   |       |                                                 | FEMALE                               | 7,160 (50.43%) |  |
| DROPPED MEMBERS   |       |                                                 | NON BINARY                           | 1 (0.01%)      |  |
| DECEASED          | 86    |                                                 | PREFER NOT TO ANSWER                 | 4 (0.03%)      |  |
| CLUB CANCELLED    | 97    |                                                 | TOTAL FAMILY UNIT MEMBERS 7,36       |                |  |
| OTHER             | 1,406 | CLICK HERE FOR                                  |                                      |                |  |
| TOTAL             | 1,589 | CUMULATIVE MEMBERSHIP  DATA                     | FAMILY MEMBERS PAYING HALF DUES 3,75 |                |  |