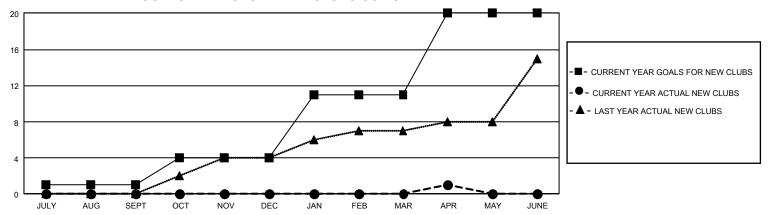

## GMT Constitutional Area 3, Group H

REPORT DOES NOT INCLUDE CLUBS IN UNDISTRICTED AREAS.

| Clubs                 |               |           |               | Members               |                          |                         |                                                    |
|-----------------------|---------------|-----------|---------------|-----------------------|--------------------------|-------------------------|----------------------------------------------------|
| RESULTS FOR 2022-2023 |               |           |               | RESULTS FOR 2022-2023 |                          |                         |                                                    |
| QUARTER               | NEW CLUB GOAL | NEW CLUBS | DROPPED CLUBS | QUARTER ME            | EMBER GROWTH NET<br>GOAL | MEMBER GROWTH<br>ACTUAL | DROPPED MEMBERS<br>ACTUAL (including<br>transfers) |
| JULY/AUG/SEPT         | 3             | 0         | 2             | JULY/AUG/SEPT         | Г 155                    | 275                     | 435                                                |
| OCT/NOV/DEC           | 9             | 0         | 5             | OCT/NOV/DEC           | 240                      | 314                     | 654                                                |
| JAN/FEB/MAR           | 21            | 0         | 5             | JAN/FEB/MAR           | 200                      | 187                     | 360                                                |
| APR/MAY/JUNE          | 27            | 1         | 0             | APR/MAY/JUNE          | 275                      | 244                     | 141                                                |

## GOALS AND ACTUAL NEW CLUBS CUMULATIVE